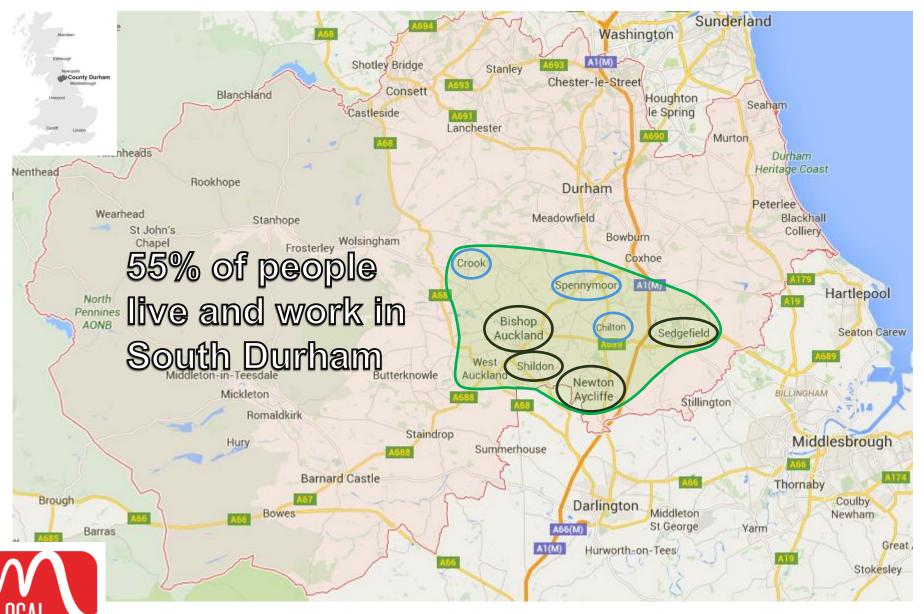

## DURHAM LSTF: LOCAL MOTION

Michael Dodds BSc (Hons) GradCIHT Graduate Transport Planner Building
healthier and
happier
workforces





# LOCAL SUSTAINABLE TRANSPORT FUND (LSTF)

Department for Transport



 Durham County Council awarded a total of £2.9 million

Embraced Local Motion Darlington





## **CONTEXT: SOUTH DURHAM**





## **LOCAL MOTION**



Cut carbon emissions







## **LOCAL MOTION WORKPLACES**



#### Toolkit of measures



- → Personalised Travel Planning
- → Led walks & cycle rides, bicycle maintenance sessions, cycle training etc.



## Matched funding

e.g. cycle parking, laptops, lockers, flexible working equipment









## **BUSINESS ENGAGEMENT**





#### **INCEPTION**

- → Research & Prioritisation
- → Initial contact
- → Staff travel to work survey



#### **TOOLKIT**

- → Separate car drivers & sustainable transport users
- → Active travel sessions



#### **LEGACY**

- → Go Smarter Business Network
- → Walk & cycle leader training







### PROGRAMME DELIVERY

23 workplaces recruited...

StanleyBlack&Decker











3,200+ employees

500+ surveys → almost 400 PTPs





### BARR