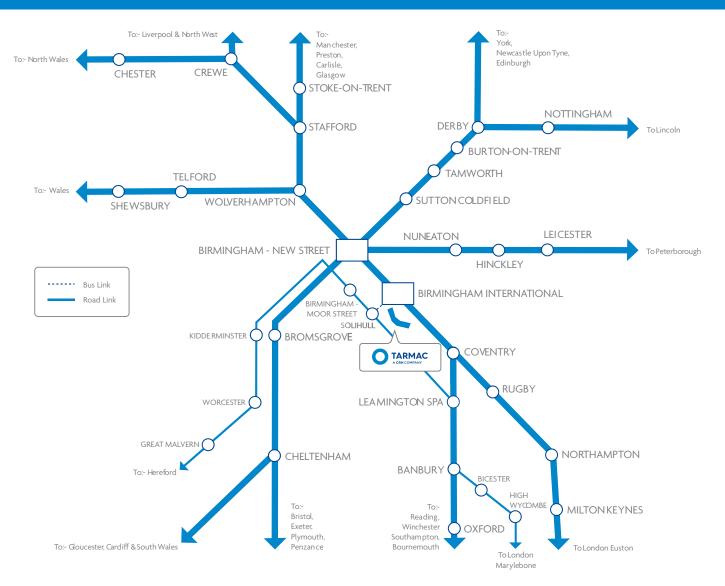

Estimated travel times by rail Solihull Bus link Coventry 9 mins Birmingham (New St) 10 mins 43 mins Warwick Leicester 1 hr 15 mins Central London 1 hr 20 mins Manchester 1 hr 50 mins Cardiff 2 hrs 25 mins Leeds 2 hrs 30 mins Glasgow 4 hrs 40 mins Edinburgh 4 hrs 50 mins