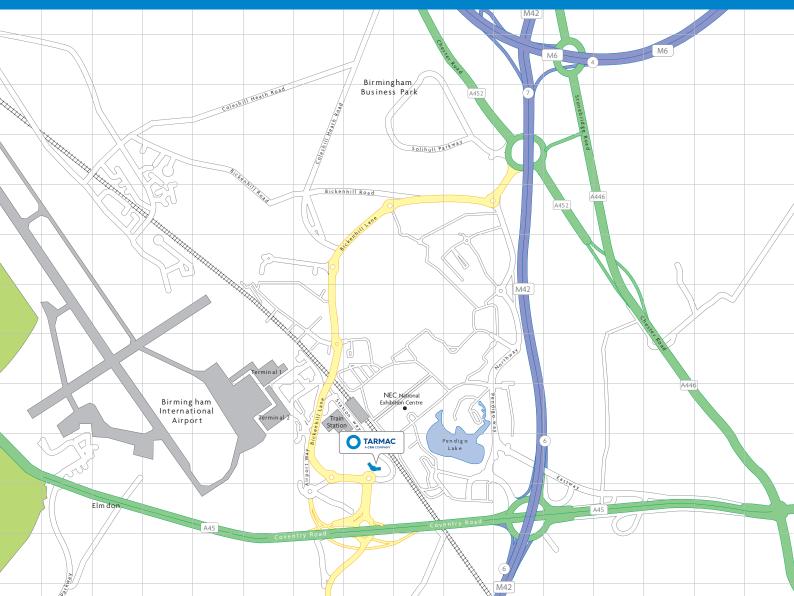

## ROAD

From the M42, exit at junction 6 onto the A45 to Birmingham. Exit at first junction and follow signs for Birmingham International Railway station at the first roundabout. Turn right onto Station Way at the second roundabout. Take the first exit at the third roundabout into Portland House car park.

## AIR

Birmingham International Airport has direct flights with connections to the European and worldwide gateway, and has a shuttle service to Birmingham International train station just a few minutes' walk from Portland House.

## RAIL

Portland House is within walking distance from Birmingham International train station. Exit the station concourse either from the platforms or from the airport via the shuttle at ground level. Portland House can be seen on the right about 150 yards away.

Safest access is via the pavement on the left hand side of the road, crossing to the building either just after the station car park to access the walkthrough to the building or by crossing the road further down just before the little roundabout.